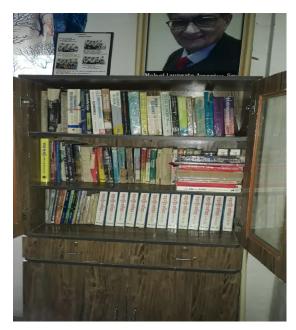

## **Departmental Library**

Apart fromcentral library, the Department of Economics has a **library with 161 books**. The faculty member and well-wisher have been contributing many textbooks/references on economics and others publications.