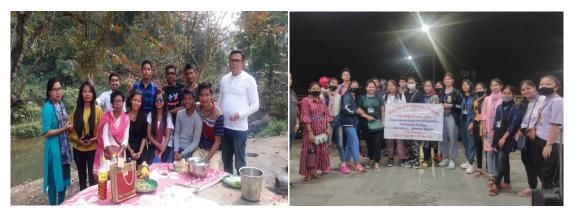

# Activity under the MOU Socio-economic study of Karanga"Black smithy"

Mr. Ranju Kumar Bharali performs as a Resource Person in other college (Kakojan College, Jorhat college and Nabin Bordoloi College of Jorhat).