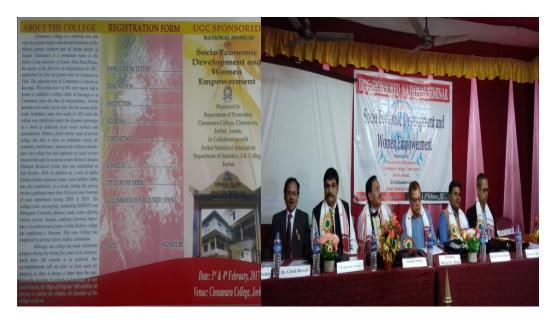

## **Departmental activities**

> Seminar/Workshop:

UGC sponsored National Seminar on **"Socio-economic Development and Women Empowerment**"in collaboration with Jorhat Statistical Association (JSA), 3<sup>rd</sup> and 4<sup>th</sup> February 2017.